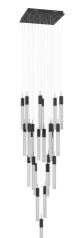

## Item#: HF1904-25-BOA-BK

|                | PENDANT<br>BOA COLLECTION          |
|----------------|------------------------------------|
| Finish         | Matte Black                        |
| Length-Ext.    | 28 in.                             |
| Width          | 28 in.                             |
| Height         | 174 in.                            |
| Weight         | 57 lbs                             |
| Voltage        | 120                                |
| Lumens         | 7000                               |
| Listing        | UL                                 |
| Light Source   | BULB                               |
| Bulb Quantity  | 25                                 |
| Bulb Wattage   | 6                                  |
| Bulb Base Type | GU-10 LED                          |
| Bulb Included  | YES                                |
| Dimmable       | YES                                |
| Sloped Install | YES                                |
| Warranty       | 1 year limited electrical warranty |